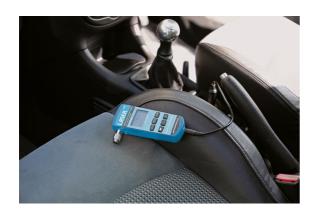

## **Digital Multi-Function Tester**

A portable multi-use meter for checking essential items on vehicles. Ideal for both workshop and home use as it allows for easy and rapid testing of tyre pressures, battery status and alternator function.