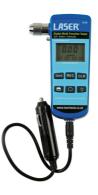

## **Digital Multi-Function Tester**

A portable multi-use meter for checking essential items on vehicles. Ideal for both workshop and home use as it allows for easy and rapid testing of tyre pressures, battery status and alternator function.

## **Additional Information**

- 3 in 1 Multi-function Tester powered by micro processor.
- · Includes tyre pressure gauge with function to record the readings. Selectable units: psi, bar or kgm.
- · LED work light battery tester: low, mid, full.
- · Alternator tester: low, charge, over-charge.
- Powered by 2 x AAA batteries (supplied). CE, UKCA & RoHS compliant.