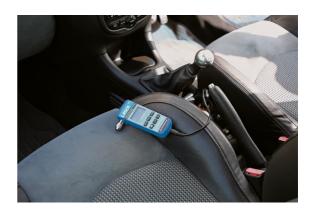

## **Digital Multi-Function Tester**

A portable multi-use meter for checking essential items on vehicles. Ideal for both workshop and home use as it allows for easy and rapid testing of tyre pressures, battery status and alternator function.